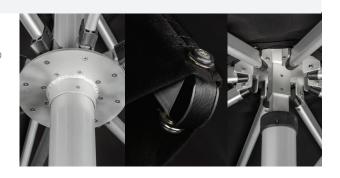

**FRAME FINISH:** 

## **KEY FEATURES:**

- 9oz. Marine Grade Acrylic Fabric
- Aluminum Reinforced Ribs
- ▶ 50MPH Wind Rating
- Multiple Mounting Options Available

### **DETAILS:**

- 4" Diameter Mast (6 Internal Strength Channels)
- Woven Nylon Canopy Reinforcement
- Telescoping Crank Lift