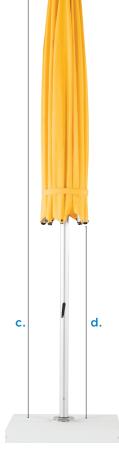

# 8110NGU-SQ

| DIMENSIONS OF OPEN UMBRELI    | A: Octagon   | Square       |
|-------------------------------|--------------|--------------|
| Width Of Canopy               | 16'          | 13'X13'      |
| a: Overall Height             | 105"         | 105"         |
| b: Canopy To Ground Clearence | 80"          | 82"          |
| Mast Diameter                 | ⊘4"          | ⊘4"          |
| We                            | ight 260LBS. | 220LBS.      |
|                               |              | 16' DIAGONAL |

## **DIMENSIONS OF CLOSED UMBRELLA:**

| c: Overall Height             | 172" | 172" |
|-------------------------------|------|------|
| e: Canopy To Ground Clearence | 72"  | 48"  |