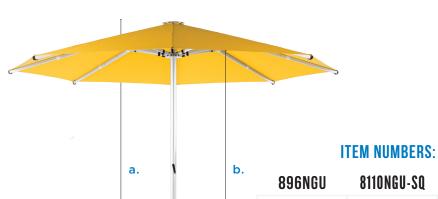

# 8110NGU-SQ

| DIMENSIONS OF OPEN UMBRELI    | A: Octagon   | Square       |
|-------------------------------|--------------|--------------|
| Width Of Canopy               | 16'          | 13'X13'      |
| a: Overall Height             | 105"         | 105"         |
| b: Canopy To Ground Clearence | 80"          | 82"          |
| Mast Diameter                 | ⊘4"          | ⊘4"          |
| We                            | ight 260LBS. | 220LBS.      |
|                               |              | 16' DIAGONAL |

## **DIMENSIONS OF CLOSED UMBRELLA:**

| c: Overall Height             | 172" | 172" |
|-------------------------------|------|------|
| e: Canopy To Ground Clearence | 72"  | 48"  |