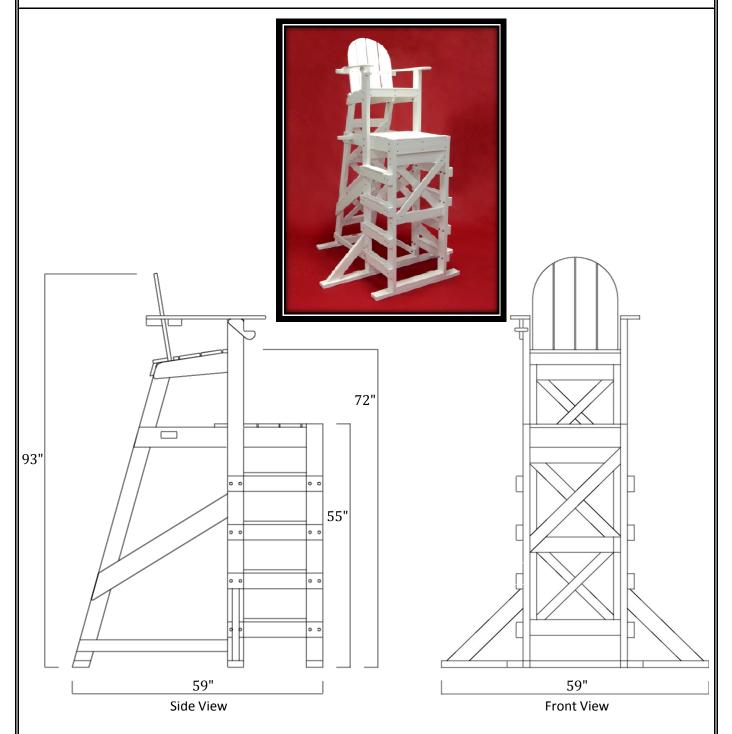

### Tailwind® XTLG540 Tall Lifeguard Chair, side step

Overall Dimensions: 54.5"L x  $\overline{59}$ "W x 93"H Platform Height: 55" Seat Height: 72"

Weight: 215 lbs.

Misc: Cup Holder & Umbrella Holder Included
Materials: HDPE Recycled Plastic Lumber, SS Hardware
Available Colors: White, Green, Sand, Cedar, Black, & Red

## Tailwind® XTLG540 Tall Lifeguard Chair, side step